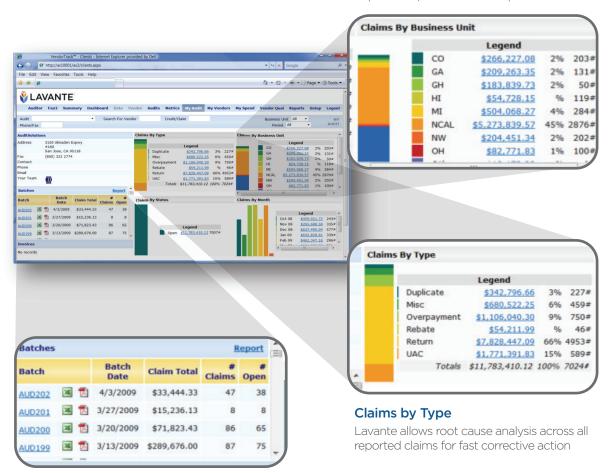

### **Dynamic Reporting Provides Management Visibility**

Lavante's comprehensive suite of dynamic, interactive management reports enables you to understand and manage your audit. User-defined reporting tools allow you to configure data to gain visibility and quickly identify and resolve issues.

### Claims by Business Unit

Lavante can track the originating department/location of all reported claims